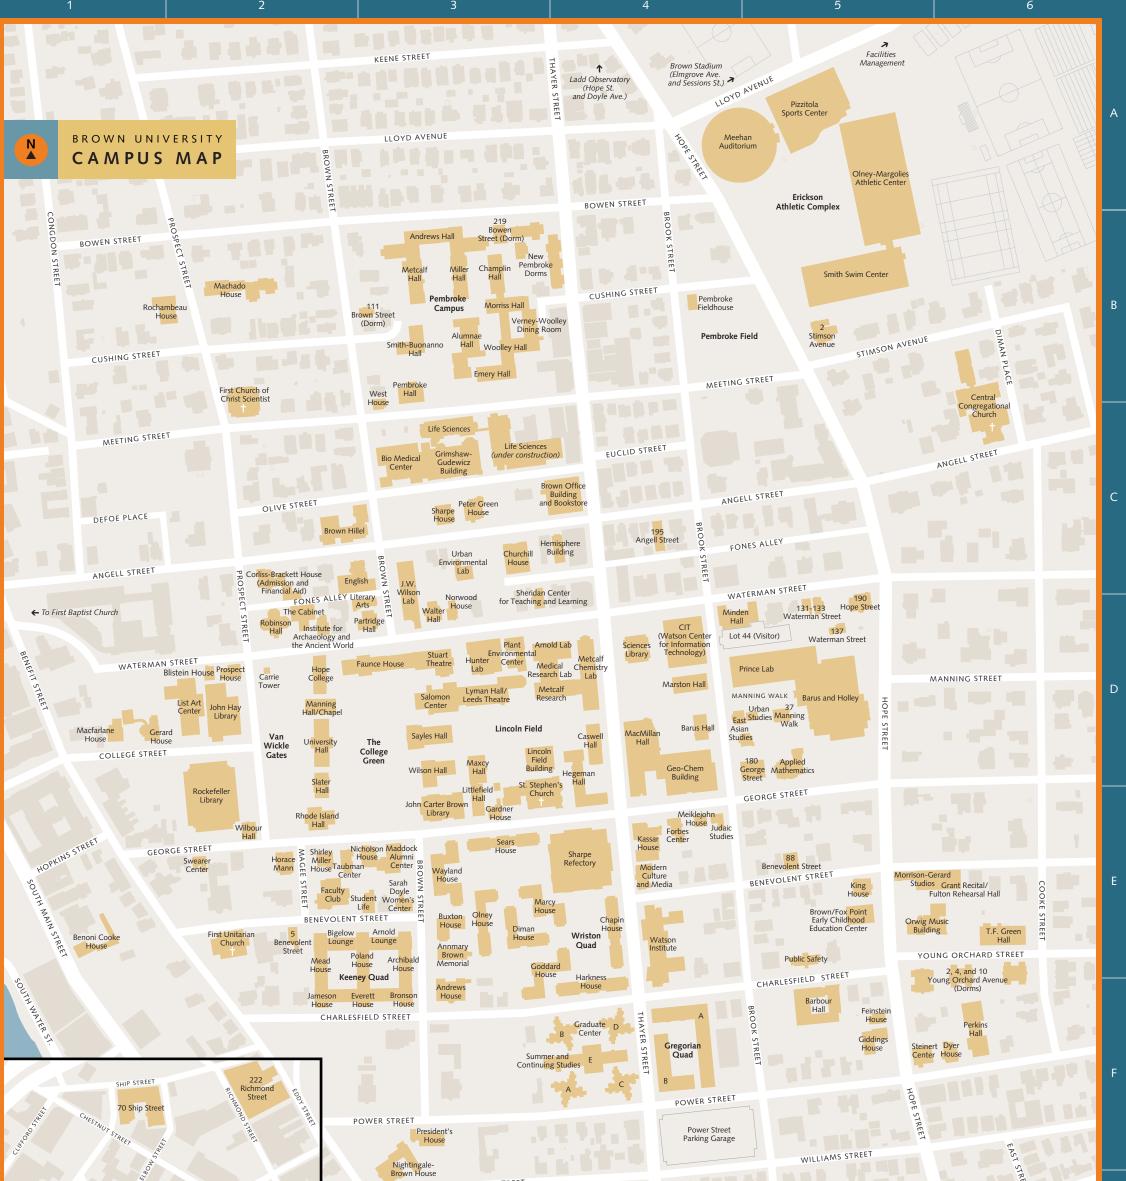

## CAMPUS LISTINGS

| CAMPUS LIS                                                              | TINC           | i S                                                                    |            |                                                                |          |                             |         |
|-------------------------------------------------------------------------|----------------|------------------------------------------------------------------------|------------|----------------------------------------------------------------|----------|-----------------------------|---------|
| Admission Office<br>(undergraduate)                                     | C2             | <b>Diman House</b><br>Wriston Quad                                     | E3         | John Carter Brown<br>Library                                   | E3       |                             |         |
| Corliss-Brackett House Advancement Office                               | Gı             | <b>Dyer House</b><br>150 Power Street                                  | F6         | George and Brown stre                                          | D2       |                             |         |
| 110 Elm Street<br>Africana Studies                                      | C3             | East Asian Studies<br>333, 341 Brook Street                            | D5         | 20 Prospect Street Judaic Studies                              | E4       | А                           |         |
| Churchill House                                                         |                | Ecology and<br>Evolutionary Biology                                    | D3         | 163 George Street<br>Kassar House                              | E4       |                             |         |
| Studies, Center for<br>Butler Hospital Campu<br>(not on this map)       | S              | Walter Hall Economics                                                  | D2         | 151 Thayer Street<br>Keeney Quad                               | F2       |                             |         |
| Alumnae Hall                                                            | B3             | Robinson Hall<br>Education Alliance for                                | F2         | King House                                                     | E5       |                             |         |
| American Civilization                                                   | D3             | Equity and Excellence<br>in the Nation's School<br>222 Richmond Street |            | Ladd Observatory<br>210 Doyle Avenue                           | A4       |                             |         |
| Ancient Studies<br>Annmary Brown Memo                                   | E3             | Education<br>Barus Hall                                                | D4         | Language Studies,<br>Center for                                | C4       |                             |         |
| Andrews Hall                                                            | B <sub>3</sub> | Egyptology<br>Wilbour Hall                                             | E2         | 195 Angell Street                                              | C3       |                             |         |
| Pembroke Campus Andrews House                                           | F3             | Emery Hall                                                             | B3         | (under construction)<br>60 Olive Street                        | Cj       | В                           |         |
| 13 Brown Street Annenberg Institute                                     | G3             | Pembroke Campus<br>Engineering                                         | D5         | Lincoln Field                                                  | D3       |                             |         |
| for School Reform<br>Hoppin House                                       |                | Barus and Holley<br>                                                   | C2         | Lincoln Field Building                                         | D3       |                             |         |
| Annmary Brown<br>Memorial<br>21 Brown Street                            | E3             | 70 Brown Street Environmental Studies                                  | C3         | List Art Center<br>64 College Street                           | D2       |                             |         |
| Anthropology<br>Giddings House                                          | F5             | Urban Environmental I<br>Erickson Athletic                             | _ab<br>A5  | Littlefield Hall<br>108 George Street                          | E3       |                             |         |
| Applied Mathematics                                                     | D5             | Complex<br>Everett House                                               | F3         | Lyman Hall/<br>Leeds Theatre<br>Lincoln Field                  | D3       |                             |         |
| Archibald House<br>Keeney Quad                                          | E3             | Keeney Quad<br>Facilities Management                                   | As         | Macfarlane House<br>48 College Street                          | Dı       | с                           |         |
| Arnold Lab                                                              | D3             | 295 Lloyd Avenue                                                       | E2         | Machado House<br>87 Prospect Street                            | B2       |                             |         |
| Arnold Lounge                                                           | E3             | 1 Magee Street                                                         |            | MacMillan Hall                                                 | D4       |                             |         |
| Keeney Quad<br>Barbour Hall                                             | F5             | 75 Waterman Street                                                     | D3         | 324 Brook Street<br>Maddock Alumni Ctr.                        | E3       |                             |         |
| 100 Charlesfield Street<br>Barus and Holley                             | D5             | Feinstein House                                                        | F5         | 38 Brown Street<br>Manning Hall/Chapel                         | D2       |                             |         |
| 184 Hope Street<br>Barus Hall                                           | D4             | Financial Aid Office<br>8 Fones Alley                                  | D2         | The College Green Marcy House                                  | E3       |                             |         |
| 21 Manning Walk Bell Gallery                                            | D2             | Forbes Center<br>155 George Street                                     | E4         | Wriston Quad<br>Marston Boathouse                              | G4       |                             | Br      |
| List Art Center Benoni Cooke House                                      | Eı             | French Studies<br>Rochambeau House                                     | Вı         | 258 India Street<br>Marston Hall                               | D4       | D                           |         |
| Bigelow Lounge                                                          | E2             | Gardner House<br>106 George Street                                     | E3         | 20 Manning Walk                                                | E4       |                             |         |
| Keeney Quad                                                             |                | Geo-Chem Building<br>324 Brook Street                                  | D4         | Kassar House<br>Maxcy Hall                                     | D3       |                             |         |
| Biology and Medicine<br>Arnold Lab                                      | D3             | Geological Sciences<br>Geo-Chem Building                               | D4         | Lincoln Field<br>Mead House                                    | E2       |                             |         |
| Bio Medical Center                                                      | C3             | Gerard House<br>54 College Street                                      | Dı         | Keeney Quad                                                    |          |                             |         |
| Blistein House<br>57 Waterman Street                                    | D2             | German Studies<br>190 Hope Street                                      | D5         | <b>Medical</b><br>Research Lab<br>97 Waterman Avenue           | D3       |                             |         |
| Brain Science Program<br>Metcalf Research                               | D3             | Gerontology and<br>Health Care Research,                               | B5         | Medical School<br>Bio Medical Center                           | C3       | Е                           |         |
| Bronson House<br>Keeney Quad                                            | F3             | Center for<br>2 Stimson Avenue                                         |            | Medieval Studies<br>Program                                    | E3       |                             |         |
| Brown Bookstore<br>244 Thayer Street                                    | C4             | Giddings House                                                         | F5         | Annmary Brown Memo                                             | A5       |                             |         |
| Brown/Fox Point Early<br>Childhood Education C<br>150 Hope Street       |                | Goddard House<br>Wriston Quad                                          | E3         | Erickson Athletic Comp<br>Meiklejohn House                     | -        |                             |         |
| Brown Hillel                                                            | C2             | <b>Graduate Center</b><br>42 Charlesfield Street                       | F4         | 159 George Street                                              | D4       |                             | Sov     |
| 80 Brown Street Brown Office Building                                   | C4             | <b>Graduate School</b><br>Horace Mann                                  | E2         | Chemistry Lab<br>188 Thayer Street                             | 04       |                             |         |
| 164 Angell Street Brown Stadium                                         | A <sub>4</sub> | Grant Recital Hall<br>Behind Orwig Music B                             | E6<br>Idg. | <b>Metcalf Hall</b><br>Pembroke Campus                         | B3       |                             |         |
| Elmgrove Avenue Buxton House                                            | E3             | <b>T.F. Green Hall</b><br>5 Young Orchard Avenu                        | E6<br>Je   | Metcalf Research<br>Lincoln Field                              | D3       | F                           |         |
| Wriston Quad<br>Cabinet, The                                            | D2             | Gregorian Quad                                                         | F4         | <b>Miller Hall</b><br>Pembroke Campus                          | B3       |                             |         |
| 68 Waterman Street Career Development                                   | B3             | Grimshaw-Gudewicz<br>Building<br>171 Meeting Street                    | C3         | Minden Hall                                                    | D4<br>et |                             | 1 HE    |
| <b>Center</b><br>Pembroke Hall                                          | 5              | Harkness House<br>Wriston Quad                                         | F4         | Modern Culture<br>and Media                                    | E4       |                             | Ű       |
| <b>Carrie Tower</b><br>Waterman and Prospec<br>streets                  | D2<br>:t       | Health Services<br>Andrews House                                       | F3         | Forbes Center and<br>135 Thayer Street                         |          |                             |         |
| Caswell Hall                                                            | D4             | Hegeman Hall<br>Lincoln Field                                          | E4         | Morrison-Gerard<br>Studios                                     | E5       |                             |         |
| Champlin Hall                                                           | B3             | Hemisphere Building                                                    | C4         | Behind Orwig Music B<br>Morriss Hall                           | B3       | G                           |         |
| Pembroke Campus Chapin House                                            | E4             | 167 Angell Street<br>Hispanic Studies                                  | В1         | Pembroke Campus<br>Music                                       | E5       |                             |         |
| Wriston Quad<br>Chemistry                                               | D4             | Rochambeau House<br>History                                            |            | Orwig Music Building<br>Neuroscience                           | D3       |                             |         |
| MacMillan Hall<br>Churchill House                                       | C3             | Peter Green House<br>History of Art and                                | C3<br>D2   | Metcalf Research<br>New Pembroke Dorms                         | B3       |                             |         |
| 155 Angell Street                                                       | D4             | Architecture<br>List Art Center                                        |            | Pembroke Campus                                                | E3       | Develop                     |         |
| Information Services<br>CIT (Watson Center for<br>Information Technolog |                | History of Mathematics<br>Wilbour Hall                                 | 5 E2       | 71 George Street                                               | G3       | Pembro<br>Pembro            | oke Cer |
| and 3 Davol Square                                                      | G2             | Hope College<br>The College Green                                      | D2         | House<br>357 Benefit Street                                    | ر -      | Teachin<br>on Won<br>Alumna | nen     |
| Classics<br>Macfarlane House                                            | D1             | Hoppin House<br>383 Benefit Street                                     | G3         | <b>Norwood House</b><br>82 Waterman Street                     | D3       | Pembro<br>171 Cus           |         |
| Cognitive and<br>Linguistic Sciences<br>Metcalf Research                | D3             | Horace Mann<br>47 George Street                                        | E2         | Institute for<br>Archaeology and                               | D2       | Pembro                      | -       |
| College Green, The                                                      | D3             | Hunter Lab<br>89 Waterman Street                                       | D3         | <b>the Ancient World</b><br>70 Waterman Street                 |          | Pembro<br>172 Me            |         |
| Comparative Literature<br>Marston Hall                                  | D4             | International Relations<br>Program                                     | E4         | Olney House<br>Wriston Quad                                    | E3       | Perkins<br>156 Pov          |         |
| Computer Science<br>CIT (Watson Center for<br>Information Technolog     |                | Watson Institute<br>Italian Studies                                    | D5         | Olney-Margolies<br>Athletic Center<br>Erickson Athletic Center | A5<br>er | Peter G<br>142 Ang          |         |
| Corliss-Brackett House                                                  |                | 190 Hope Street<br>Jameson House                                       | F2         | Orwig Music Building<br>1 Young Orchard Aven                   | E5       | <b>Philoso</b><br>Gerard    |         |
| Literary Arts Program                                                   | D3             | Keeney Quad                                                            |            | Partridge Hall<br>68 Brown Street                              | D3       | <b>Physics</b><br>Barus a   |         |
| 68 1/2 Brown Street                                                     |                |                                                                        |            | JUOWII SIIREEI                                                 |          |                             |         |

|                                                                                                 | Lee Lee                                     | 50 <sup>4</sup>                                          |                                                  |                                                                                     | Nighti<br>Brown<br>FL                        | ngale-<br>House<br>WILLIAMS STREET                                                                                                                                                                                                                                                                                                                                                                                                                                                                                                                                                                                                                                                                                                                                                                                                                                                                                                                                                                                                                                                                                                                                                                                                                                                                                                                                                                                                                                                                                                                                                                                                                                                                                                                                                                                                                                                                                                                                                                                                                                                                                             |                                                               |                                         | WILLIAMS STRE                                     |                                                                                                        | ST STREET                                                   |
|-------------------------------------------------------------------------------------------------|---------------------------------------------|----------------------------------------------------------|--------------------------------------------------|-------------------------------------------------------------------------------------|----------------------------------------------|--------------------------------------------------------------------------------------------------------------------------------------------------------------------------------------------------------------------------------------------------------------------------------------------------------------------------------------------------------------------------------------------------------------------------------------------------------------------------------------------------------------------------------------------------------------------------------------------------------------------------------------------------------------------------------------------------------------------------------------------------------------------------------------------------------------------------------------------------------------------------------------------------------------------------------------------------------------------------------------------------------------------------------------------------------------------------------------------------------------------------------------------------------------------------------------------------------------------------------------------------------------------------------------------------------------------------------------------------------------------------------------------------------------------------------------------------------------------------------------------------------------------------------------------------------------------------------------------------------------------------------------------------------------------------------------------------------------------------------------------------------------------------------------------------------------------------------------------------------------------------------------------------------------------------------------------------------------------------------------------------------------------------------------------------------------------------------------------------------------------------------|---------------------------------------------------------------|-----------------------------------------|---------------------------------------------------|--------------------------------------------------------------------------------------------------------|-------------------------------------------------------------|
| G                                                                                               |                                             | dvancement Office<br>(110 Elm Street)<br>250'            | PARSON                                           | South Street<br>Computing and<br>Information Service<br>(3 Davol Square)<br>0. 250' | → Street                                     | Hoppin<br>House                                                                                                                                                                                                                                                                                                                                                                                                                                                                                                                                                                                                                                                                                                                                                                                                                                                                                                                                                                                                                                                                                                                                                                                                                                                                                                                                                                                                                                                                                                                                                                                                                                                                                                                                                                                                                                                                                                                                                                                                                                                                                                                | To Marston Boathouse                                          |                                         | JOHN STRE<br>250'                                 | ет<br>0'                                                                                               | 250' 500'                                                   |
|                                                                                                 | 1                                           |                                                          |                                                  | 2                                                                                   |                                              | 3                                                                                                                                                                                                                                                                                                                                                                                                                                                                                                                                                                                                                                                                                                                                                                                                                                                                                                                                                                                                                                                                                                                                                                                                                                                                                                                                                                                                                                                                                                                                                                                                                                                                                                                                                                                                                                                                                                                                                                                                                                                                                                                              |                                                               | 4                                       | 5                                                 |                                                                                                        | 6                                                           |
| Pembroke Campus E                                                                               |                                             | <b>Pizzitola Sports Center</b><br>Erickson Athletic Comp |                                                  | Prince Lab D5<br>182 Hope Street                                                    | Rhode Island Hall E2<br>The College Green    | Sharpe House C3<br>130 Angell Street                                                                                                                                                                                                                                                                                                                                                                                                                                                                                                                                                                                                                                                                                                                                                                                                                                                                                                                                                                                                                                                                                                                                                                                                                                                                                                                                                                                                                                                                                                                                                                                                                                                                                                                                                                                                                                                                                                                                                                                                                                                                                           | Steinert Center F5<br>148 Power Street                        | Third World Center D3<br>Partridge Hall | Watson Institute E4                               | UNNAMED<br>BUILDINGS                                                                                   | 70 Ship Street F1                                           |
| Pembroke Center for E<br>Teaching and Research<br>on Women                                      | 5                                           | Center                                                   | D3                                               | Prospect House D2<br>36 Prospect Street                                             | Robinson HallD264 Waterman Street            | Sharpe Refectory E4                                                                                                                                                                                                                                                                                                                                                                                                                                                                                                                                                                                                                                                                                                                                                                                                                                                                                                                                                                                                                                                                                                                                                                                                                                                                                                                                                                                                                                                                                                                                                                                                                                                                                                                                                                                                                                                                                                                                                                                                                                                                                                            | Stuart TheatreD375 Waterman Street                            | University Hall D2<br>The College Green | Wayland House E <sub>3</sub><br>Wriston Quad      | 195 Angell Street C4                                                                                   | 2 Stimson Avenue B5<br>                                     |
| Alumnae Hall Pembroke Fieldhouse B2                                                             |                                             | 91 Waterman Street Poland House Keeney Qued              | E3                                               | Psychology D3<br>Hunter Lab                                                         | Rochambeau House B1<br>84 Prospect Street    | Sheridan Center for D3<br>Teaching and Learning<br>96 Waterman Street                                                                                                                                                                                                                                                                                                                                                                                                                                                                                                                                                                                                                                                                                                                                                                                                                                                                                                                                                                                                                                                                                                                                                                                                                                                                                                                                                                                                                                                                                                                                                                                                                                                                                                                                                                                                                                                                                                                                                                                                                                                          | Student LifeE320 Benevolent Street                            | Urban C3<br>Environmental Lab           | West HouseB391 Brown Street                       | 5 Benevolent Street E2<br>88 Benevolent Street E5                                                      | 137 Waterman Street D5                                      |
| 171 Cushing Street<br>Pembroke Field B                                                          | B4                                          | Keeney Quad Political Science Prospect House             | D2                                               | Public PolicyE2Taubman Center                                                       | Rockefeller Library E2<br>10 Prospect Street | Shirley Miller House E2<br>59 George Street                                                                                                                                                                                                                                                                                                                                                                                                                                                                                                                                                                                                                                                                                                                                                                                                                                                                                                                                                                                                                                                                                                                                                                                                                                                                                                                                                                                                                                                                                                                                                                                                                                                                                                                                                                                                                                                                                                                                                                                                                                                                                    | Summer and F3<br>Continuing Studies<br>42 Charlesfield Street |                                         | Wilbour HallE22 Prospect Street                   | <b>219 Bowen Street</b> B <sub>3</sub> (Dorm)                                                          | 2, 4, 10 Young F6<br>Orchard Avenue (Dorms)                 |
| Pembroke Hall E                                                                                 | B3                                          |                                                          | D2                                               | Public Safety         E5           75 Charlesfield Street         Frank             | Salomon Center D3<br>The College Green       | Signation Street | Swearer Center E2<br>25 George Street                         | 29 Manning Walk                         | J.W. Wilson Lab D3<br>69 Brown Street             | 111 Brown Street B <sub>3</sub><br>(Dorm)                                                              |                                                             |
| Perkins Hall F<br>156 Power Street                                                              |                                             | The Cabinet                                              |                                                  | Race and Ethnicity in F6<br>America, Center for the                                 | Sarah Doyle Women's E <sub>3</sub><br>Center | Slavic Languages D4                                                                                                                                                                                                                                                                                                                                                                                                                                                                                                                                                                                                                                                                                                                                                                                                                                                                                                                                                                                                                                                                                                                                                                                                                                                                                                                                                                                                                                                                                                                                                                                                                                                                                                                                                                                                                                                                                                                                                                                                                                                                                                            | Taft Avenue Infant/                                           | Prospect and College<br>streets         | Wilson Hall D <sub>3</sub><br>The College Green   | 3 Davol Square G2                                                                                      | Partial list, effective December 2004,<br>subject to change |
| Peter Green House 0                                                                             |                                             | Portuguese<br>and Brazilian Studies                      | E4                                               | <b>Study of</b><br>Dyer House                                                       | 26 Benevolent Street Sayles Hall D3          | Marston Hall                                                                                                                                                                                                                                                                                                                                                                                                                                                                                                                                                                                                                                                                                                                                                                                                                                                                                                                                                                                                                                                                                                                                                                                                                                                                                                                                                                                                                                                                                                                                                                                                                                                                                                                                                                                                                                                                                                                                                                                                                                                                                                                   | <b>Toddler Day Care Center</b><br>48 Taft Avenue              | Verney-Woolley B <sub>3</sub>           | Woolley Hall B <sub>3</sub><br>Pembroke Campus    | 110 Elm Street G1                                                                                      | į.                                                          |
|                                                                                                 | <br>D1                                      | Meiklejohn House                                         | F4                                               | Religious Studies E2<br>Shirley Miller House                                        | The College Green                            | Erickson Athletic Center                                                                                                                                                                                                                                                                                                                                                                                                                                                                                                                                                                                                                                                                                                                                                                                                                                                                                                                                                                                                                                                                                                                                                                                                                                                                                                                                                                                                                                                                                                                                                                                                                                                                                                                                                                                                                                                                                                                                                                                                                                                                                                       | (not on this map)<br>Taubman Center E2                        | <b>Dining Hall</b><br>Pembroke Campus   | Wriston Quad E4                                   | 180 George Street D5                                                                                   | For information regarding accessibility                     |
| Gerard House                                                                                    |                                             | Power Street<br>Parking Garage                           | г4                                               | Renaissance and Early E3                                                            | Sciences Library D4<br>201 Thayer Street     | <b>Smith-Buonanno Hall</b> B <sub>3</sub><br>Pembroke Campus                                                                                                                                                                                                                                                                                                                                                                                                                                                                                                                                                                                                                                                                                                                                                                                                                                                                                                                                                                                                                                                                                                                                                                                                                                                                                                                                                                                                                                                                                                                                                                                                                                                                                                                                                                                                                                                                                                                                                                                                                                                                   | 67 George Street                                              | Visual Art D2                           |                                                   | 190 Hope Street D5                                                                                     | and parking, please refer to the Brown                      |
| Physics         D5         President's House           Barus and Holley         55 Power Street | <b>President's House</b><br>55 Power Street | F3                                                       | Modern Studies Program<br>Annmary Brown Memorial | Sears House E3<br>Wriston Quad                                                      | Sociology D3<br>Maxcy Hall                   | Theater, Speech and D3<br>Dance<br>Lyman Hall                                                                                                                                                                                                                                                                                                                                                                                                                                                                                                                                                                                                                                                                                                                                                                                                                                                                                                                                                                                                                                                                                                                                                                                                                                                                                                                                                                                                                                                                                                                                                                                                                                                                                                                                                                                                                                                                                                                                                                                                                                                                                  | List Art Center<br>Walter Hall D3<br>80 Waterman Street       |                                         | 37 Manning Walk   D5     222 Richmond Street   F2 | University Facilities Web site at<br>http://fm-cad. plantops.brown.edu/maps/.<br>Or call 401 863-1000. |                                                             |